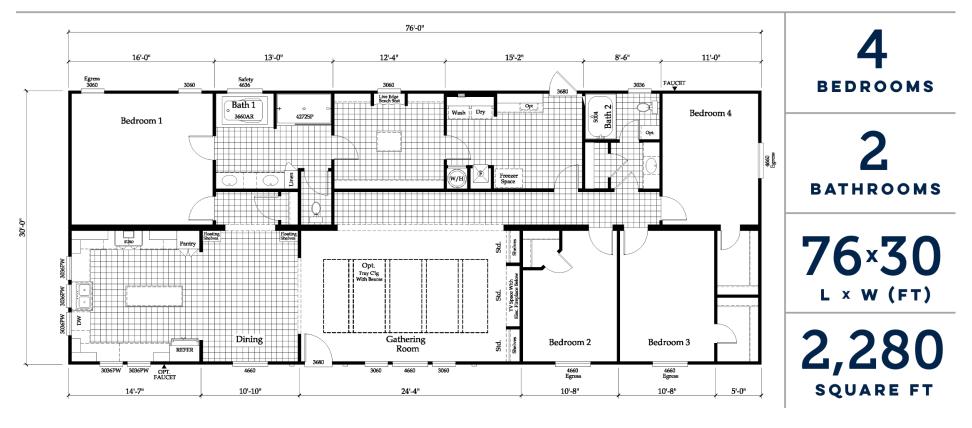

## KINLOCK FALLS

MODEL 327642B

For detailed information about this model or any other model, please visit us at <a href="https://www.WinstonHB.com/OurHomes">www.WinstonHB.com/OurHomes</a>

**DISCLAIMER:** Because we are continually updating our products and process, the plans, dimensions, materials, features and other specifications shown here are subject to change without notice or obligation. Please refer to working drawings for actual dimensions. Renderings and floor plans are artist's depictions only and may vary from the completed home. Room dimensions and square footage calculations are approximate subject to industry standards. Some features shown are optional.